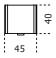

Cm (L x W x H) Inches (L x W x H) 45 x 40 x 67 17<sup>3</sup>/<sub>4</sub> x 15<sup>3</sup>/<sub>4</sub> x 26<sup>1</sup>/<sub>2</sub>