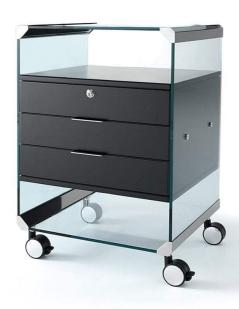

## **Movie Cassettiera**

1975

Drawer unit in 8mm transparent or extralight tempered glass. Black, white or dark grey lacquered closed pore wooden drawers. Lock on the first drawer only. Bright stainless steel metal parts. Satin stainless steel, bright or satin brass or embossed white or black lacquered metal parts, on request. Castors with brake.

Cm (L x W x H) Inches (L x W x H) 45 x 40 x 67 17<sup>3</sup>/<sub>4</sub> x 15<sup>3</sup>/<sub>4</sub> x 26<sup>1</sup>/<sub>2</sub>