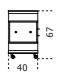

Cm (L x W x H) Inches (L x W x H) 45 x 40 x 67 17<sup>3</sup>/<sub>4</sub> x 15<sup>3</sup>/<sub>4</sub> x 26<sup>1</sup>/<sub>2</sub>