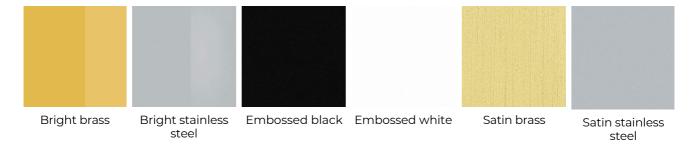

## **Movie Cassettiera**

1975

Drawer unit in 8mm transparent or extralight tempered glass. Black, white or dark grey lacquered closed pore wooden drawers. Lock on the first drawer only. Bright stainless steel metal parts. Satin stainless steel, bright or satin brass or embossed white or black lacquered metal parts, on request. Castors with brake.

## Metal