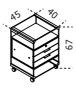

Cm (L x W x H) Inches (L x W x H) 45 x 40 x 67 17<sup>3</sup>/<sub>4</sub> x 15<sup>3</sup>/<sub>4</sub> x 26<sup>1</sup>/<sub>2</sub>