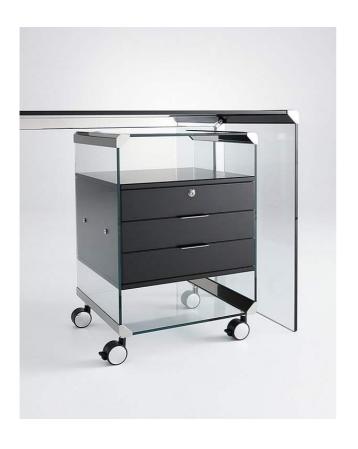

## **Movie Cassettiera**

1975

Drawer unit in 8mm transparent or extralight tempered glass. Black, white or dark grey lacquered closed pore wooden drawers. Lock on the first drawer only. Bright stainless steel metal parts. Satin stainless steel, bright or satin brass or embossed white or black lacquered metal parts, on request. Castors with brake.

Cm (L x W x H) Inches (L x W x H) 45 x 40 x 67 17<sup>3</sup>/<sub>4</sub> x 15<sup>3</sup>/<sub>4</sub> x 26<sup>1</sup>/<sub>2</sub>