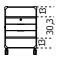

Cm (L x W x H) Inches (L x W x H) 45 x 40 x 67 17<sup>3</sup>/<sub>4</sub> x 15<sup>3</sup>/<sub>4</sub> x 26<sup>1</sup>/<sub>2</sub>