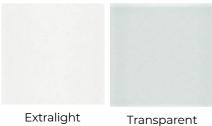

#### **Gallotti&Radice**



## **Movie Cassettiera**

1975

Drawer unit in 8mm transparent or extralight tempered glass. Black, white or dark grey lacquered closed pore wooden drawers. Lock on the first drawer only. Bright stainless steel metal parts. Satin stainless steel, bright or satin brass or embossed white or black lacquered metal parts, on request. Castors with brake.

Cm (L x W x H) Inches (L x W x H) 45 x 40 x 67 17<sup>3</sup>/<sub>4</sub> x 15<sup>3</sup>/<sub>4</sub> x 26<sup>1</sup>/<sub>2</sub>













# **Finishings**

#### Glass



Transparent

## Metal



## Wood



Black closed pore Black closed pore

White closed pore