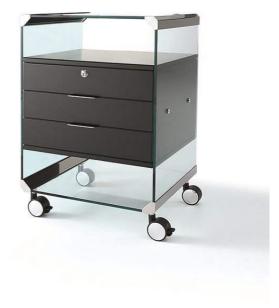

## **Movie Cassettiera**

1975

Drawer unit in 8mm transparent or extralight tempered glass. Black, white or dark grey lacquered closed pore wooden drawers. Lock on the first drawer only. Bright stainless steel metal parts. Satin stainless steel, bright or satin brass or embossed white or black lacquered metal parts, on request. Castors with brake.

Cm (L x W x H) Inches (L x W x H) 45 x 40 x 67 17<sup>3</sup>/<sub>4</sub> x 15<sup>3</sup>/<sub>4</sub> x 26<sup>1</sup>/<sub>2</sub>